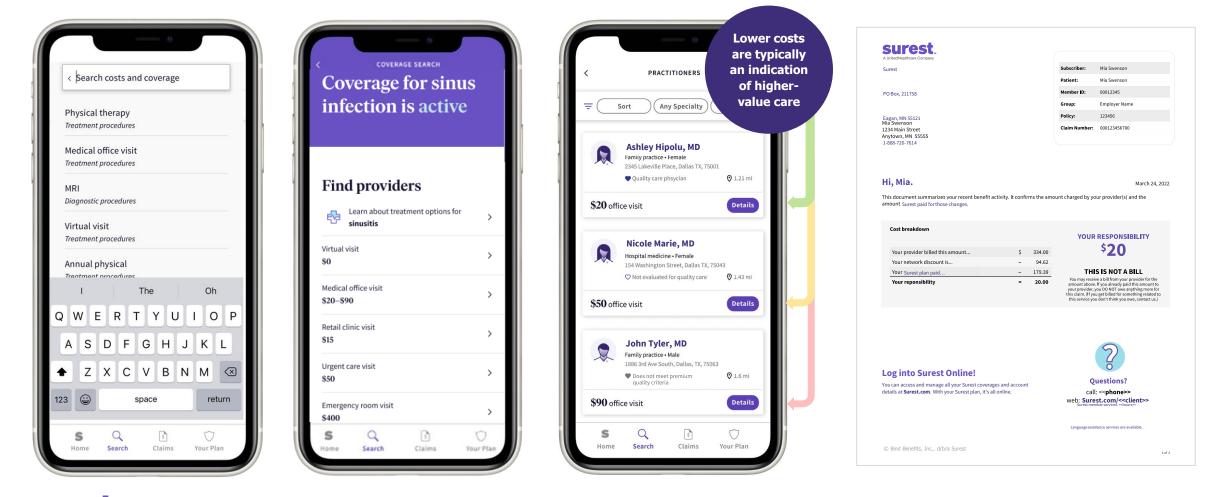

# How Surest delivers results

Savings opportunities: Prices are lower for higher-value options, based on quality and overall effectiveness of care.

## The Surest plan is as easy as 1-2-3

1 Mem

Members search the Surest app or website to find cost and coverage answers.

Members can check prices and compare treatment options on the app or website.

3

Prices can be grouped together so members pay one price for basic labs, X-rays and health services during a single visit.