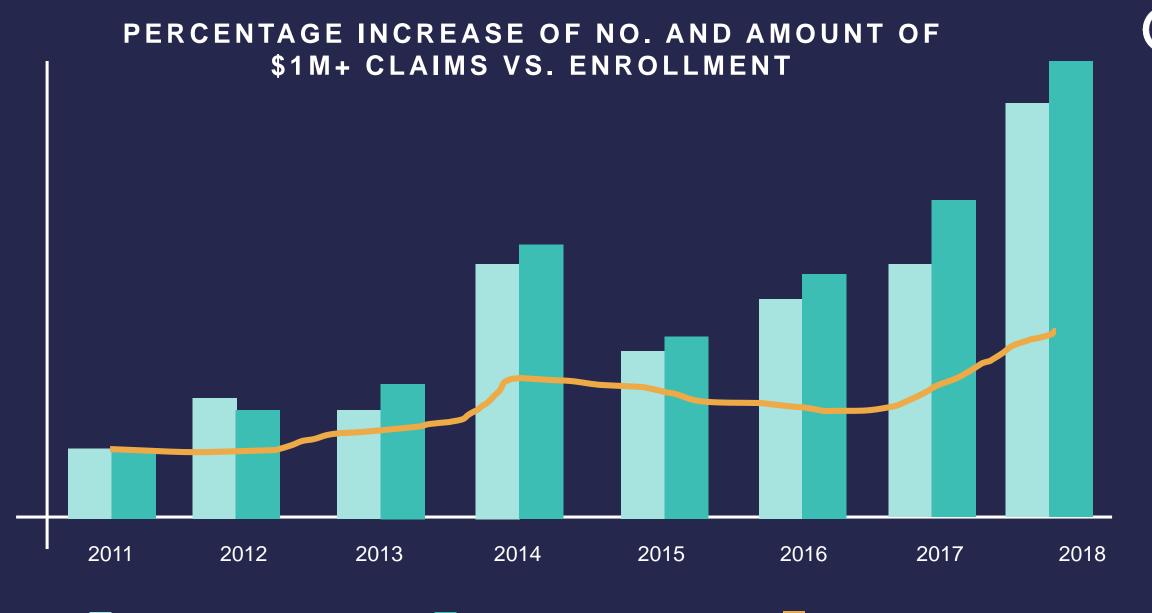

PwC Health Research Institute's "Medical Cost Trend: Behind the Numbers 2021" report in June 2020. See report Appendix for details.

Number of \$1M+ Claims

TMHCC Claims Paid \$1M+

Lives

POPULAR

once weekly **mounjaro** (tirzepatide) injection 0.5 mL 2.5 mg | 5 mg | 7.5 mg | 10 mg | 12.5 mg | 15 mg