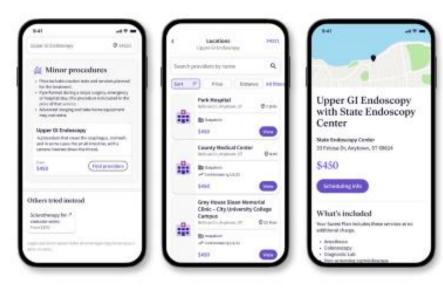

# How Surest delivers results

Savings opportunities: Prices are lower for higher-value options, based on quality and overall effectiveness of care.

## The Surest plan is as easy as 1-2-3

1 Mem

Members search the Surest app or website to find cost and coverage answers.

Members can check prices and compare treatment options on the app or website.

3

Prices can be grouped together so members pay one price for basic labs, X-rays and health services during a single visit.