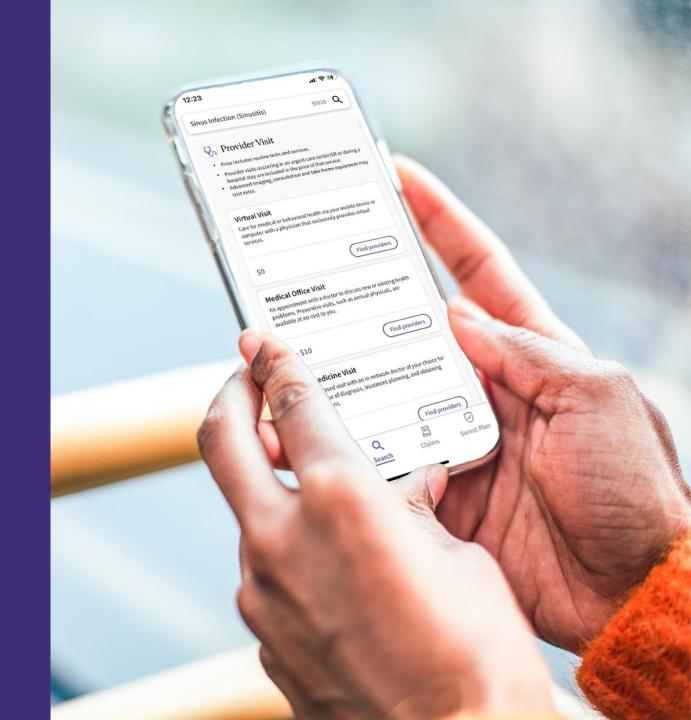

## The Surest plan is as easy as 1-2-3

1 Mem

Members search the Surest app or website to find cost and coverage answers.

Members can check prices and compare treatment options on the app or website.

3

Prices can be grouped together so members pay one price for basic labs, X-rays and health services during a single visit.