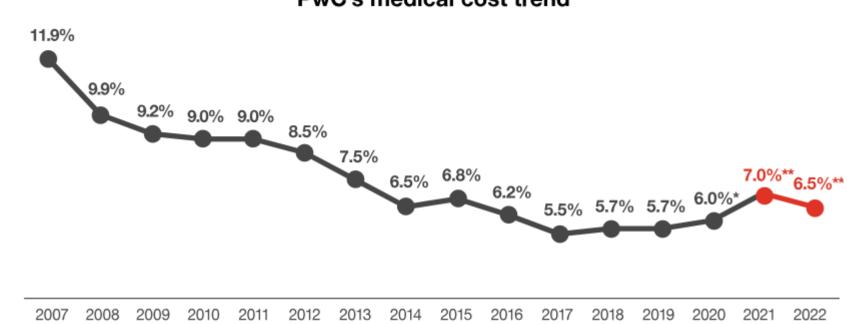

Presented by: Colin Shea Presented on: August 2023

COST DRIVERS, BENEFIT TRENDS & CHANGES IN HEALTHCARE

PwC's medical cost trend

Source: PwC Health Research Institute medical cost trends, 2007-22

\*Projected medical cost trend. Does not account for the effects of the pandemic on actual 2020 spending.

\*\*Growth in spending expected over prior-year spending, with the effects of the pandemic removed from the prior-year spending. See report Appendix for details.

Note: The 7% medical cost trend for 2021 was revised from a range of scenarios, from 4% to 10%, originally projected in

PwC Health Research Institute's "Medical Cost Trend: Behind the Numbers 2021" report in June 2020. See report Appendix for details.

Number of \$1M+ Claims

TMHCC Claims Paid \$1M+

Lives

POPULAR

once weekly **mounjaro** (tirzepatide) injection 0.5 mL 2.5 mg | 5 mg | 7.5 mg | 10 mg | 12.5 mg | 15 mg