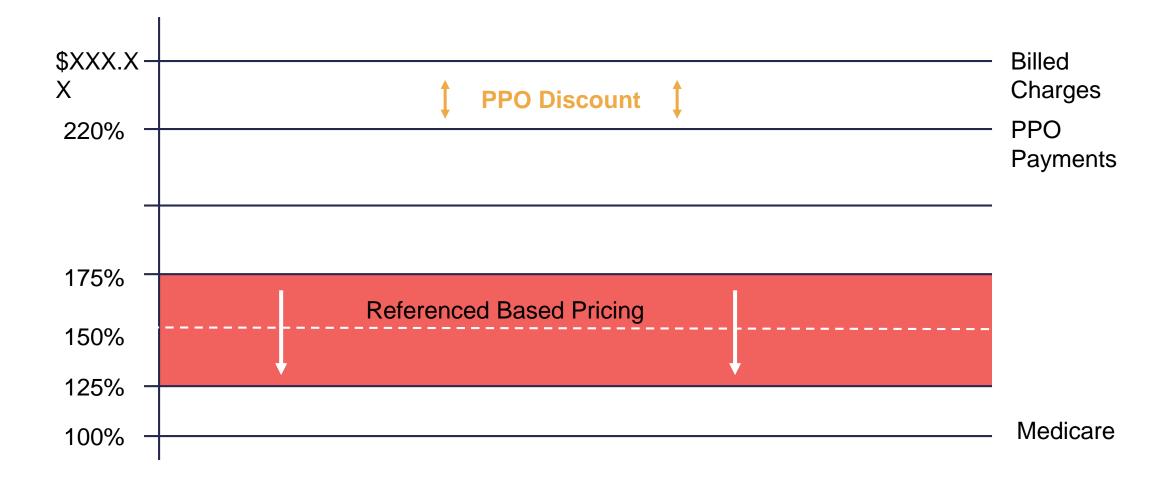

#### Rx

- Place of Service Benefit Tiering
- Reference Based Pricing
- Center of Excellence/Bundled Surgery/Domestic Tourism

#### **REFERENCE BASED PRICING**

FERTILITY

CARROT